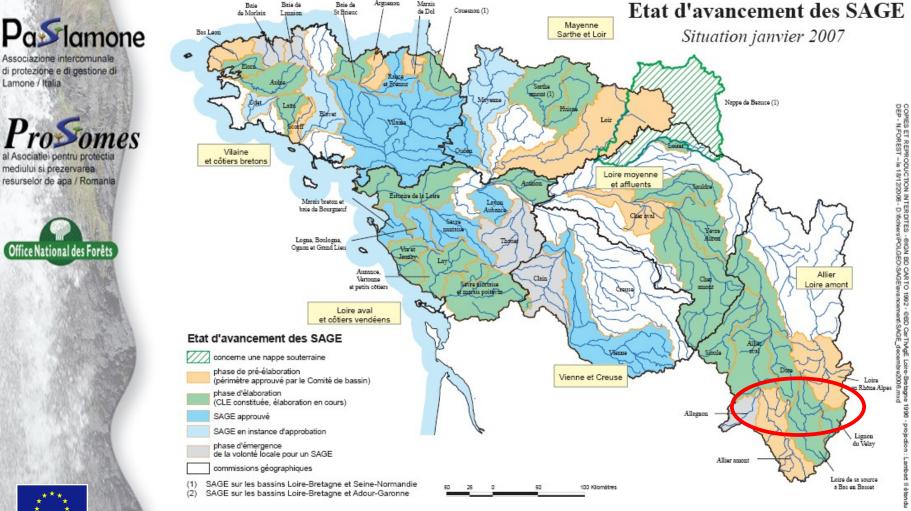

#### The Loire basin

Nord Est **SUD** Quest INTERREG IIIC

S.I.C.A.L.A. Haute-Loire

di protezione e di gestione di

Slamone 200 communities 74% of the department 43 employes (30 social)

resurselor de apa / Romania