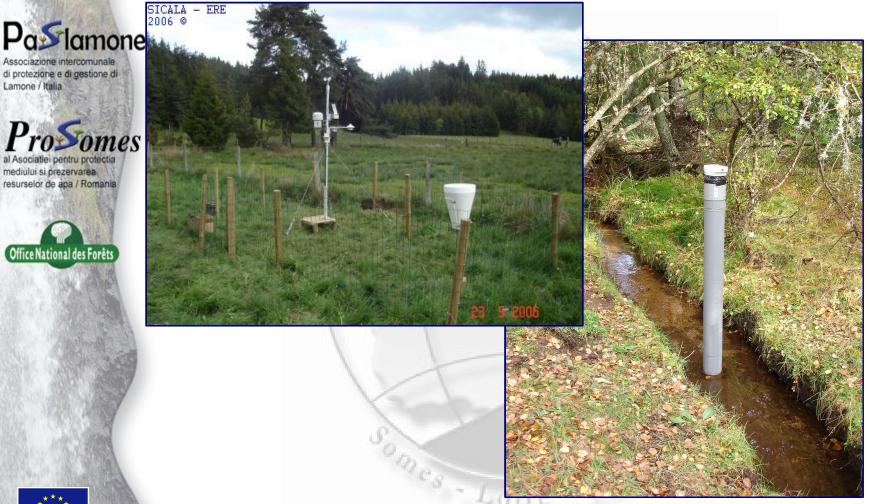

#### Hydological monitoring of upstream wetlands - ERE

Fig. 6: Relation entre les précipitations journalières et les fluctuations journalières de la nappe dans la plantation d'épicéas (piézomètre N° 5) et au cœur du pré à canche (piézométre N° 1)