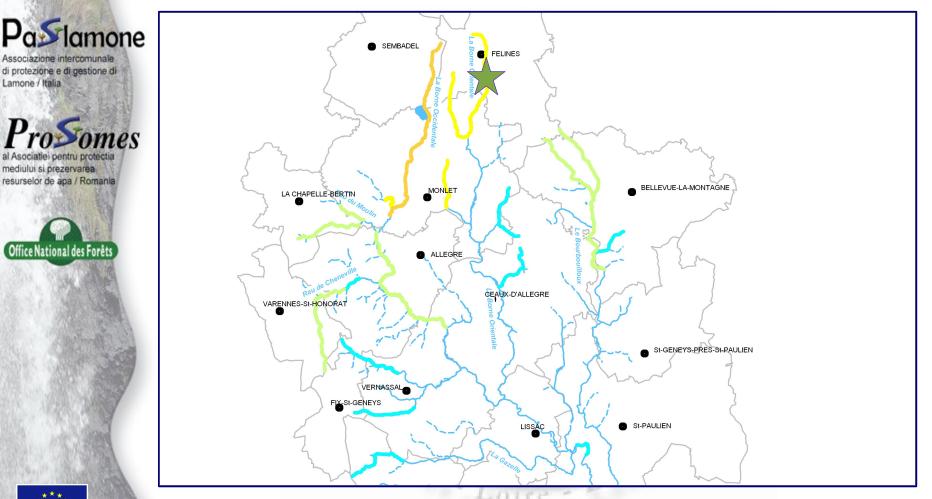

#### The Loire basin

Nord Est **SUD** Quest INTERREG IIIC

S.I.C.A.L.A. Haute-Loire

di protezione e di gestione di

Slamone 200 communities 74% of the department 43 employes (30 social)

resurselor de apa / Romania