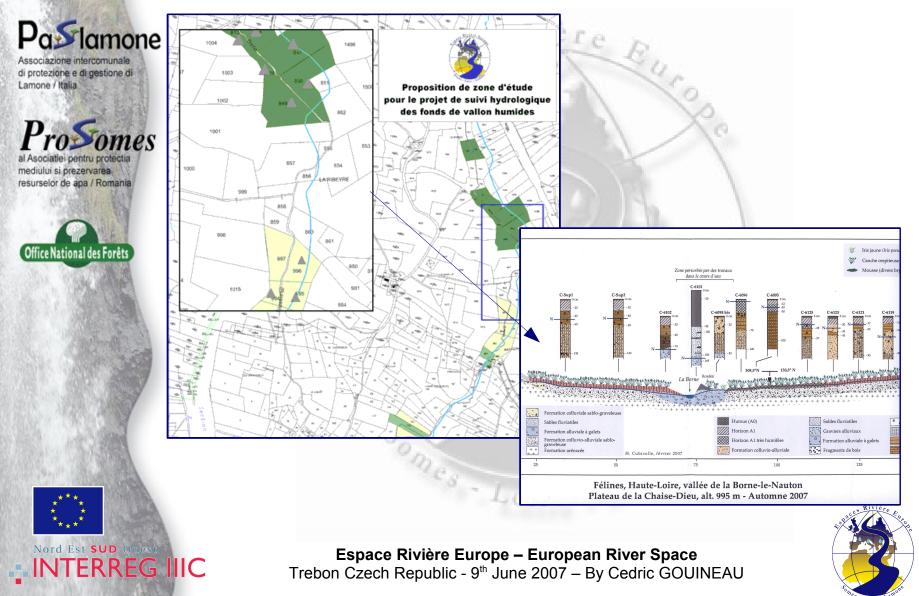

#### Hydological monitoring of upstream wetlands - ERE

Nord Est **SUD** Ouest INTERREG IIIC

#### Hydological monitoring of upstream wetlands - ERE

Nord Est **SUD** Ouest

INTERREG IIIC

Lamone / Italia

#### Hydological monitoring of upstream wetlands - ERE

Lamone / Italia

amone