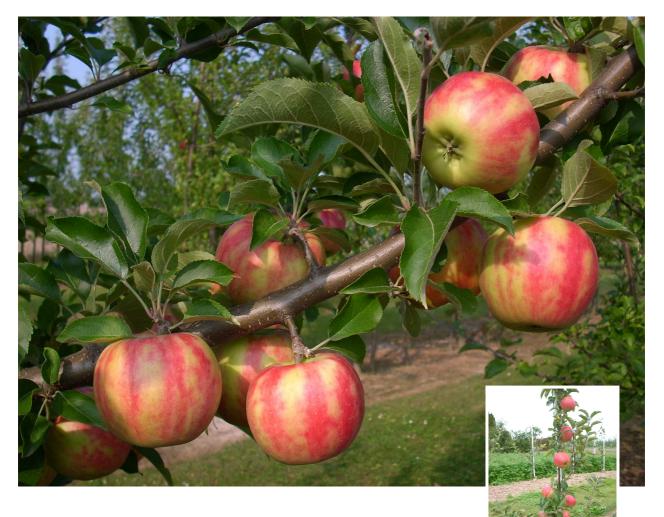

Fruit: Medium size, shape globose to conical, moderate ribbing, stem medium long,

skin smooth, appears russet free, appearance outstanding, multi-coloured with prominent red stripes on yellow ground color, flesh white, juicy, finely acid with

slightly aromatic good flavor

**Diseases:** Resistant to scab (*Vf*), tolerant to mildew

**Comment:** Robust, healthy and productive dessert variety, without special requirements for

growing conditions, outstanding in very attractive coloration,