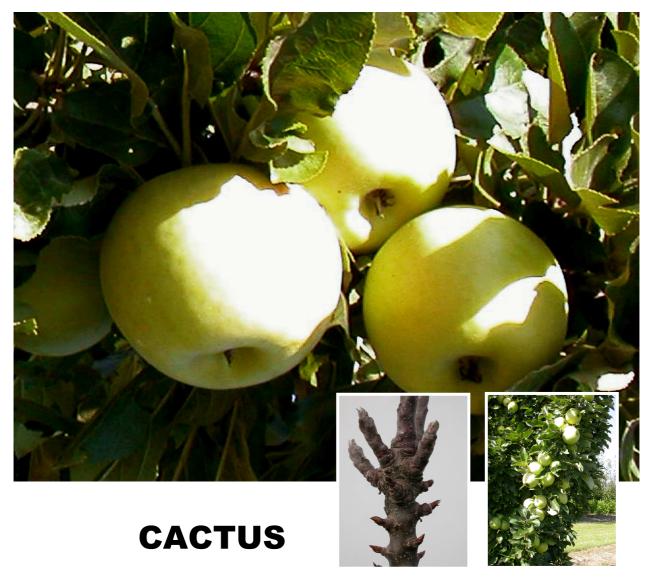

(UEB 3137/1) is a hybrid between Topaz and Tuscan (Bolero®) Community Plant Variety Rights EU 30092 from 23.05.2011

Origin: Institute of Experimental Botany Prague (Střížovice) CZ

**Tree:** Diploid, columnar type, growth weak and very compact, very short internodes

Blossom: Mid-season, flowers heavily but without fruit thinning becomes biennial

**Picking time:** Towards end of September

**Productivity:** Very precocious, heavy in the year of cropping, tends to alternate bearing

**Keeping quality:** In natural storage until December

Fruit: Size medium, shape globose conical, stem short, skin smooth without

russeting, green-yellow color turns to yellow during storage, over color absent, flesh medium firm to soft, fine, very juicy, harmonic sugar/acid ratio, weakly

aromatic

**Diseases:** Resistant to scab (*Vf*), tolerant to mildew

**Comment:** Columnar variety with very interesting unusual very compact habit, suitable for

home gardens