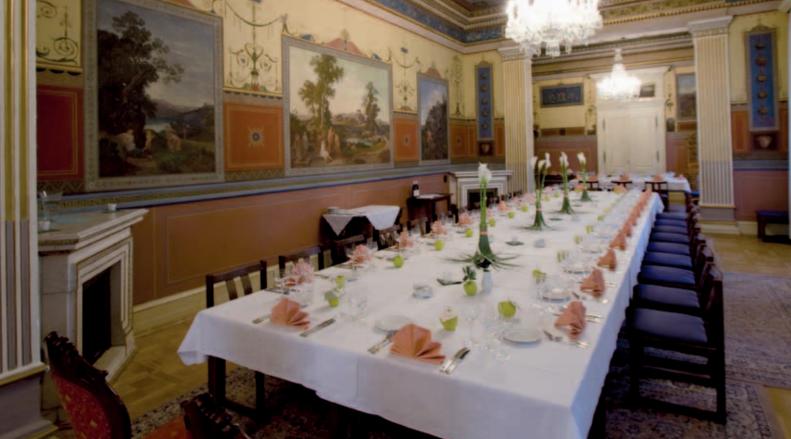

## **Capacity of the Conference Area**

- Large Hall for 70 persons
- Small Hall for 18 persons
- Drawing Room on the first floor with a terrace for 20 people
- Terrace on the ground floor, 175 m<sup>2</sup>
- Terrace on the first floor, 48 m<sup>2</sup>
- Garden with small gazebo, 3000 m<sup>2</sup>

## **Arrangement of the Conference Area**

The numbers listed show the maximum capacity of the rooms. The capacity of each conference room may differ with projections.

| Conference<br>rooms    | m²   | Theatre | School | U-shape | Geneva | Block | Banquet | Cocktail | Gala Buffet | Garden Party | Sizes of the rooms (m) | Height of the rooms (m) | Daylight | Blackout | Internet | Data projector |
|------------------------|------|---------|--------|---------|--------|-------|---------|----------|-------------|--------------|------------------------|-------------------------|----------|----------|----------|----------------|
| Large Hall             | 99   | 70      | 24     | 24      | 24     | 26    | 48      | 80       | 48          | -            | 5,5 x 17               | 5                       | yes      | yes      | yes      | yes            |
| Small Hall             | 38   | -       | ÷      | -       | -      | 18    | -       | -        | -           | -            | 5,5 x 7                | 5                       | yes      | yes      | yes      | yes            |
| Drawing Room           | 48   | 30      | 18     | 18      | 18     | 12    | 20      | 20       | 18          | -            | 5,5 x 8                | 5                       | yes      | yes      | yes      | yes            |
| Terrace ground floor   | 175  | -       | -      | -       | -      | -     | -       | 50       | -           | 80           | -                      | -                       | -        | -        | -        | -              |
| Teracce<br>first floor | 48   | 48      | -      | -       | -      | -     | -       | 15       | -           | 15           | -                      | -                       | -        | -        | -        | -              |
| Garden                 | 3000 | -       | -      | -       | -      | -     | -       | -        | -           | 500          | -                      | -                       | -        | -        | -        | -              |