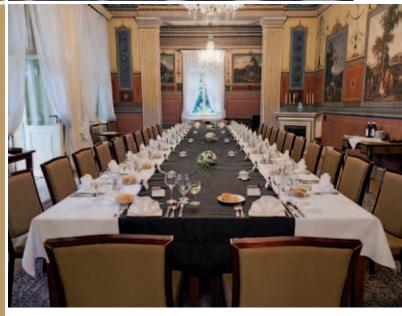

## **Capacity of the Conference Area**

- Large Hall for 70 persons
- Small Hall for 18 persons
- Drawing Room on the first floor with a terrace for 20 people
- Terrace on the ground floor, 175 m<sup>2</sup>
- Terrace on the first floor, 48 m<sup>2</sup>
- Garden with small gazebo, 3000 m<sup>2</sup>

## **Arrangement of the Conference Area**

The numbers listed show the maximum capacity of the rooms. The capacity of each conference room may differ with projections.

| Conference<br>rooms    | m²   | Theatre | School | U-shape | Geneva | Block | Banquet | Cocktail | Gala Buffet | Garden Party | Sizes of the rooms (m) | Height of the rooms (m) | Daylight | Blackout | Internet | Data projector |
|------------------------|------|---------|--------|---------|--------|-------|---------|----------|-------------|--------------|------------------------|-------------------------|----------|----------|----------|----------------|
| Large Hall             | 99   | 70      | 24     | 24      | 24     | 26    | 48      | 80       | 48          | -            | 5,5 x 17               | 5                       | yes      | yes      | yes      | yes            |
| Small Hall             | 38   | -       | ÷      | -       | -      | 18    | -       | -        | -           | -            | 5,5 x 7                | 5                       | yes      | yes      | yes      | yes            |
| Drawing Room           | 48   | 30      | 18     | 18      | 18     | 12    | 20      | 20       | 18          | -            | 5,5 x 8                | 5                       | yes      | yes      | yes      | yes            |
| Terrace ground floor   | 175  | -       | -      | -       | -      | -     | -       | 50       | -           | 80           | -                      | -                       | -        | -        | -        | -              |
| Teracce<br>first floor | 48   | 48      | -      | -       | -      | -     | -       | 15       | -           | 15           | -                      | -                       | -        | -        | -        | -              |
| Garden                 | 3000 | -       | -      | -       | -      | -     | -       | -        | -           | 500          | -                      | -                       | -        | -        | -        | -              |