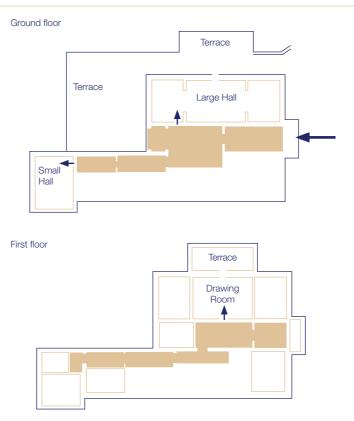

### **Orientation in the Area**

## **Capacity of the Conference Area**

- Large Hall for 70 persons
- Small Hall for 18 persons
- Drawing Room on the first floor with a terrace for 20 people
- Terrace on the ground floor, 175 m<sup>2</sup>
- Terrace on the first floor, 48 m<sup>2</sup>
- Garden with small gazebo, 3000 m<sup>2</sup>

## **Arrangement of the Conference Area**

The numbers listed show the maximum capacity of the rooms. The capacity of each conference room may differ with projections.

| Conference<br>rooms    | m²   | Theatre | School | U-shape | Geneva | Block | Banquet | Cocktail | Gala Buffet | Garden Party | Sizes of the rooms (m) | Height of the rooms (m) | Daylight | Blackout | Internet | Data projector |
|------------------------|------|---------|--------|---------|--------|-------|---------|----------|-------------|--------------|------------------------|-------------------------|----------|----------|----------|----------------|
| Large Hall             | 99   | 70      | 24     | 24      | 24     | 26    | 48      | 80       | 48          | -            | 5,5 x 17               | 5                       | yes      | yes      | yes      | yes            |
| Small Hall             | 38   | -       | ÷      | -       | -      | 18    | -       | -        | -           | -            | 5,5 x 7                | 5                       | yes      | yes      | yes      | yes            |
| Drawing Room           | 48   | 30      | 18     | 18      | 18     | 12    | 20      | 20       | 18          | -            | 5,5 x 8                | 5                       | yes      | yes      | yes      | yes            |
| Terrace ground floor   | 175  | -       | -      | -       | -      | -     | -       | 50       | -           | 80           | -                      | -                       | -        | -        | -        | -              |
| Teracce<br>first floor | 48   | 48      | -      | -       | -      | -     | -       | 15       | -           | 15           | -                      | -                       | -        | -        | -        | -              |
| Garden                 | 3000 | -       | -      | -       | -      | -     | -       | -        | -           | 500          | -                      | -                       | -        | -        | -        | -              |