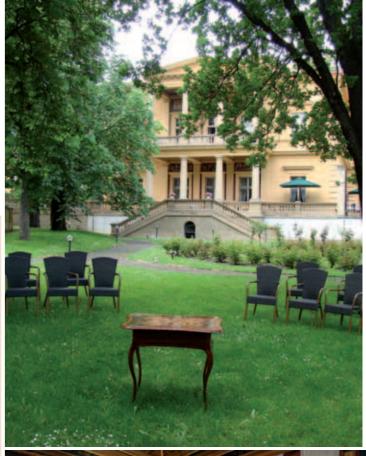

## **Capacity of the Conference Area**

- Large Hall for 70 persons
- Small Hall for 18 persons
- Drawing Room on the first floor with a terrace for 20 people
- Terrace on the ground floor, 175 m<sup>2</sup>
- Terrace on the first floor, 48 m<sup>2</sup>
- Garden with small gazebo, 3000 m<sup>2</sup>

## **Arrangement of the Conference Area**

The numbers listed show the maximum capacity of the rooms. The capacity of each conference room may differ with projections.

| Conference<br>rooms    | m²   | Theatre | School | U-shape | Geneva | Block | Banquet | Cocktail | Gala Buffet | Garden Party | Sizes of the rooms (m) | Height of the rooms (m) | Daylight | Blackout | Internet | Data projector |
|------------------------|------|---------|--------|---------|--------|-------|---------|----------|-------------|--------------|------------------------|-------------------------|----------|----------|----------|----------------|
| Large Hall             | 99   | 70      | 24     | 24      | 24     | 26    | 48      | 80       | 48          | -            | 5,5 x 17               | 5                       | yes      | yes      | yes      | yes            |
| Small Hall             | 38   | -       | ÷      | -       | -      | 18    | -       | -        | -           | -            | 5,5 x 7                | 5                       | yes      | yes      | yes      | yes            |
| Drawing Room           | 48   | 30      | 18     | 18      | 18     | 12    | 20      | 20       | 18          | -            | 5,5 x 8                | 5                       | yes      | yes      | yes      | yes            |
| Terrace ground floor   | 175  | -       | -      | -       | -      | -     | -       | 50       | -           | 80           | -                      | -                       | -        | -        | -        | -              |
| Teracce<br>first floor | 48   | 48      | -      | -       | -      | -     | -       | 15       | -           | 15           | -                      | -                       | -        | -        | -        | -              |
| Garden                 | 3000 | -       | -      | -       | -      | -     | -       | -        | -           | 500          | -                      | -                       | -        | -        | -        | -              |