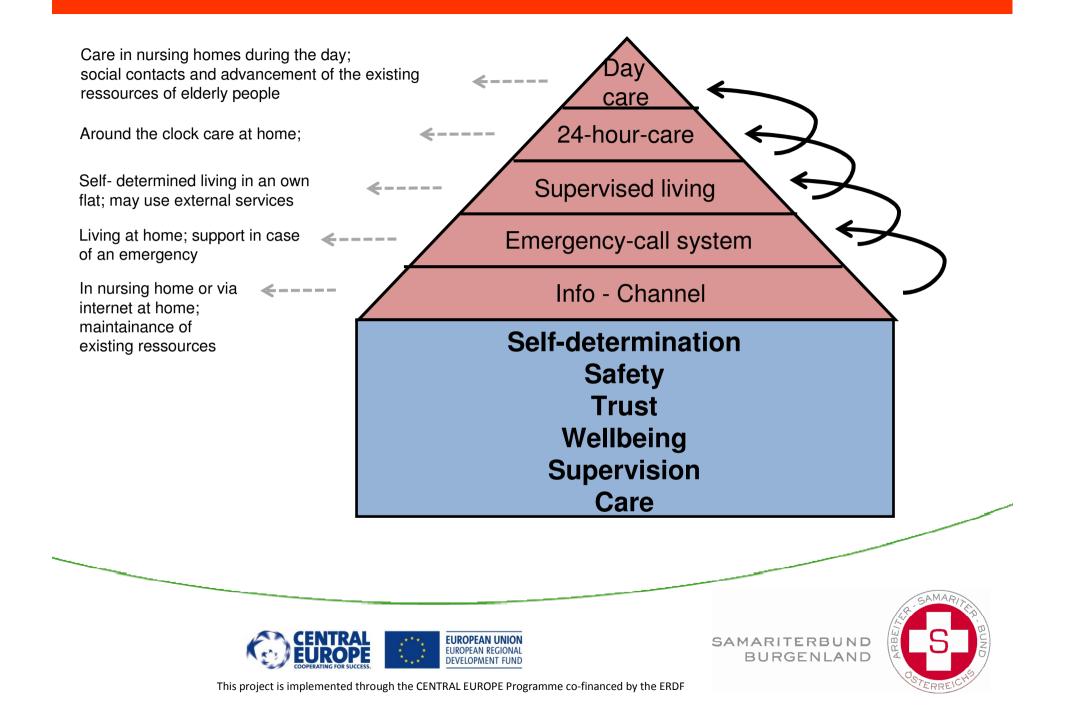

# Access to information/ education:

## "Info-TV/ Info-Channel"

- •Flat-TVs available in all flats and rooms
- •Samaritan-own information channel
- •Informations about following activities, trips, pictures etc.

•Aim: Broaden and expand the offer Offer the channel via internet

# Housing accessibility:

# "Home emergency call system and mobile call system with location"

| 0  |   |   | 2 |
|----|---|---|---|
| J_ | N | - |   |
|    |   |   |   |

- •Sender, that is worn on the wrist or around the neck
- •Connected with a base station
- •In case of an emergency, the person in the control center contacts immediately the denoted contact person or establishes directly emergency measures
- •Also for people outside the own house

# Social and health care:

# "Supervised living and the granting-concept through the municipality"

•ordered by the municipality

•building project organizer got an advancement by the current federal state ("Länder")

•administration by the municipality (people may get information about free flats, the costs and other important things)

# **Housing affordability:**

### "24-hour-care and advancement"

- •"Gut Umsorgt" (a corporation of the Samaritan) offers 24-hour-care
- •support by finding the right caring person
- •support at administrative handling and applying of advancements
- •quality of care becomes continuously checked by our staffs
- •Advancement for 24-hour-care since 2008

# **Community building:**

# "Day care in the nursing homes of the Samaritan"

- •Total, activating care in due consideration of the individual situation and the biography of the people
- •Advancement of the resources and best possible maintenance of their abilities