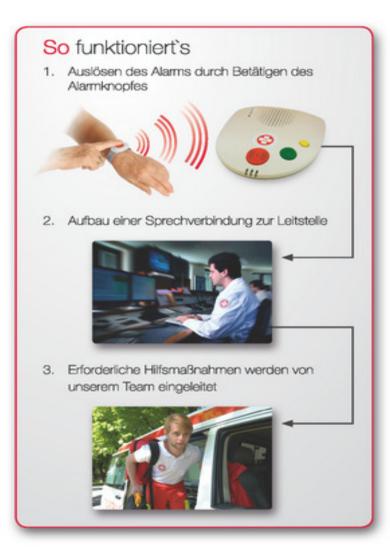

# "Home emergency call system and mobile call system with location"

| 0  |   |   | 2 |
|----|---|---|---|
| J_ | N | - |   |
|    |   |   |   |

- •Sender, that is worn on the wrist or around the neck
- •Connected with a base station
- •In case of an emergency, the person in the control center contacts immediately the denoted contact person or establishes directly emergency measures
- •Also for people outside the own house